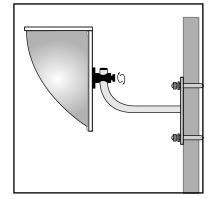

## MOUNTING THE MIRROR TO A WALL OR FLAT POST:

- 1. Decide the appropriate place to site the mirror to give maximum vision.
- 2. Fix J-Bracket to wall using suitable hardware, allowing enough room to get the mirror onto the J-Bracket.
- 3. Slide and remove the adaptor plate from the base of the J-Bracket and set aside.
- 4. Unscrew the bolts in the back of the half dome.
- 5. Thread the bolts through the adaptor plate holes and screw into the half dome back so it is sucurely attached.
- 6. Slide the complete half dome unit with adaptor over the J-Bracket and adjust to the the desired angle.
- 7. Once you have found the desired angle of the mirror face, tighten the locking bolt on the adaptor securely.
- 8. Now the job is complete, totally remove the protective film from the face.