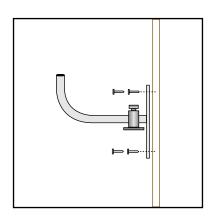

## MOUNTING THE MIRROR TO A WALL OR FLAT POST:

- 1. Decide the appropriate place to site the mirror to give maximum vision.
- 2. Fix J-Bracket to wall using suitable hardware, allowing enough room to get the mirror onto the J-Bracket.
- 3. Slide and remove the adaptor plate from the base of the J-Bracket and set aside.
- 4. Unscrew the bolts in the back of the half dome.
- 5. Thread the bolts through the adaptor plate holes and screw into the half dome back so it is sucurely attached.
- 6. Slide the complete half dome unit with adaptor over the J-Bracket and adjust to the the desired angle.
- 7. Once you have found the desired angle of the mirror face, tighten the locking bolt on the adaptor securely.
- 8. Now the job is complete, totally remove the protective film from the face.