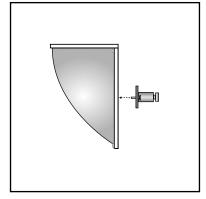

## MOUNTING THE MIRROR TO A WALL OR FLAT POST:

- 1. Decide the appropriate place to site the mirror to give maximum vision.
- 2. Fix J-Bracket to wall using suitable hardware, allowing enough room to get the mirror onto the J-Bracket.
- 3. Slide and remove the adaptor plate from the base of the J-Bracket and set aside.
- 4. Unscrew the bolts in the back of the half dome.
- 5. Thread the bolts through the adaptor plate holes and screw into the half dome back so it is sucurely attached.
- 6. Slide the complete half dome unit with adaptor over the J-Bracket and adjust to the the desired angle.
- 7. Once you have found the desired angle of the mirror face, tighten the locking bolt on the adaptor securely.
- 8. Now the job is complete, totally remove the protective film from the face.

### MOUNTING THE MIRROR TO A POLE WITH U-BOLTS:

- Choose a suitable round pole to attach the U-Bolts to.
- Thread the U-Bolts through one side of the J-Bracket and then through both sides of the U-Bolt Flat 2. Plate.
- Thread the Washer and Nut onto the U-Bolts and tighten. 3.
- Slide and remove the adaptor plate from the base of the J-Bracket and set aside. 4.
- Unscrew the bolts in the back of the half dome. 5.
- Thread the bolts through the adaptor plate holes and screw into the the half dome back so it is 6. sucurely attached.
- 7. Slide the complete half dome unit with adaptor over the J-Bracket and adjust to the the desired angle.
- Once you have found the desired angle of the mirror face, tighten the locking bolt on the adaptor securely.
- Now the job is complete, totally remove the protective film from the face.