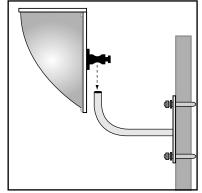

### MOUNTING THE MIRROR TO A POLE WITH U-BOLTS:

- Choose a suitable round pole to attach the U-Bolts to.
- Thread the U-Bolts through one side of the J-Bracket and then through both sides of the U-Bolt Flat 2. Plate.
- Thread the Washer and Nut onto the U-Bolts and tighten. 3.
- Slide and remove the adaptor plate from the base of the J-Bracket and set aside. 4.
- Unscrew the bolts in the back of the half dome. 5.
- Thread the bolts through the adaptor plate holes and screw into the the half dome back so it is 6. sucurely attached.
- 7. Slide the complete half dome unit with adaptor over the J-Bracket and adjust to the the desired angle.
- Once you have found the desired angle of the mirror face, tighten the locking bolt on the adaptor securely.
- Now the job is complete, totally remove the protective film from the face.