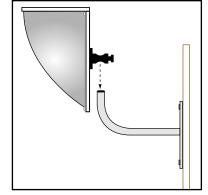

## MOUNTING THE MIRROR TO A WALL OR FLAT POST:

- 1. Decide the appropriate place to site the mirror to give maximum vision.
- 2. Fix J-Bracket to wall using suitable hardware, allowing enough room to get the mirror onto the J-Bracket.
- 3. Slide and remove the adaptor plate from the base of the J-Bracket and set aside.
- 4. Unscrew the bolts in the back of the half dome.
- 5. Thread the bolts through the adaptor plate holes and screw into the half dome back so it is sucurely attached.
- 6. Slide the complete half dome unit with adaptor over the J-Bracket and adjust to the the desired angle.
- 7. Once you have found the desired angle of the mirror face, tighten the locking bolt on the adaptor securely.
- 8. Now the job is complete, totally remove the protective film from the face.