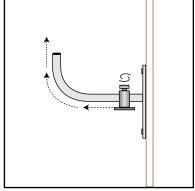

## MOUNTING THE MIRROR TO A WALL OR FLAT POST:

- 1. Decide the appropriate place to site the mirror to give maximum vision.
- 2. Fix J-Bracket to wall using suitable hardware, allowing enough room to get the mirror onto the J-Bracket.
- 3. Slide and remove the adaptor plate from the base of the J-Bracket and set aside.
- 4. Unscrew the bolts in the back of the half dome.
- 5. Thread the bolts through the adaptor plate holes and screw into the half dome back so it is sucurely attached.
- 6. Slide the complete half dome unit with adaptor over the J-Bracket and adjust to the the desired angle.
- 7. Once you have found the desired angle of the mirror face, tighten the locking bolt on the adaptor securely.
- 8. Now the job is complete, totally remove the protective film from the face.