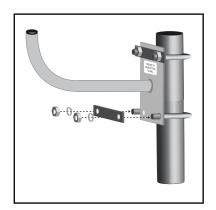

### MOUNTING THE MIRROR TO A POLE WITH U-BOLTS:

- Choose a suitable round pole to attach the U-Bolts to.
- Thread the U-Bolts through one side of the J-Bracket and then through both sides of the U-Bolt Flat 2. Plate.
- Thread the Washer and Nut onto the U-Bolts and tighten. 3.
- Slide and remove the adaptor plate from the base of the J-Bracket and set aside. 4.
- Unscrew the bolts in the back of the half dome. 5.
- Thread the bolts through the adaptor plate holes and screw into the the half dome back so it is 6. sucurely attached.
- 7. Slide the complete half dome unit with adaptor over the J-Bracket and adjust to the the desired angle.
- Once you have found the desired angle of the mirror face, tighten the locking bolt on the adaptor securely.
- Now the job is complete, totally remove the protective film from the face.