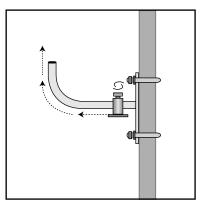

### MOUNTING THE MIRROR TO A POLE WITH U-BOLTS:

- Choose a suitable round pole to attach the U-Bolts to.
- Thread the U-Bolts through one side of the J-Bracket and then through both sides of the U-Bolt Flat 2. Plate.
- Thread the Washer and Nut onto the U-Bolts and tighten. 3.
- Slide and remove the adaptor plate from the base of the J-Bracket and set aside. 4.
- Unscrew the bolts in the back of the half dome. 5.
- Thread the bolts through the adaptor plate holes and screw into the the half dome back so it is 6. sucurely attached.
- 7. Slide the complete half dome unit with adaptor over the J-Bracket and adjust to the the desired angle.
- Once you have found the desired angle of the mirror face, tighten the locking bolt on the adaptor securely.
- Now the job is complete, totally remove the protective film from the face.