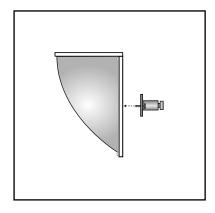

## MOUNTING THE MIRROR TO A WALL OR FLAT POST:

- 1. Decide the appropriate place to site the mirror to give maximum vision.
- 2. Fix J-Bracket to wall using suitable hardware, allowing enough room to get the mirror onto the J-Bracket.
- 3. Slide and remove the adaptor plate from the base of the J-Bracket and set aside.
- 4. Unscrew the bolts in the back of the half dome.
- 5. Thread the bolts through the adaptor plate holes and screw into the half dome back so it is sucurely attached.
- 6. Slide the complete half dome unit with adaptor over the J-Bracket and adjust to the the desired angle.
- 7. Once you have found the desired angle of the mirror face, tighten the locking bolt on the adaptor securely.
- 8. Now the job is complete, totally remove the protective film from the face.

## **OUTDOOR HALF DOME INSTALLATION GUIDE**

Page 2 of 2

### MOUNTING THE MIRROR TO A POLE WITH U-BOLTS:

- Choose a suitable round pole to attach the U-Bolts to.
- Thread the U-Bolts through one side of the J-Bracket and then through both sides of the U-Bolt Flat 2. Plate.
- Thread the Washer and Nut onto the U-Bolts and tighten. 3.
- Slide and remove the adaptor plate from the base of the J-Bracket and set aside. 4.
- Unscrew the bolts in the back of the half dome. 5.
- Thread the bolts through the adaptor plate holes and screw into the the half dome back so it is 6. sucurely attached.
- 7. Slide the complete half dome unit with adaptor over the J-Bracket and adjust to the the desired angle.
- Once you have found the desired angle of the mirror face, tighten the locking bolt on the adaptor securely.
- Now the job is complete, totally remove the protective film from the face.