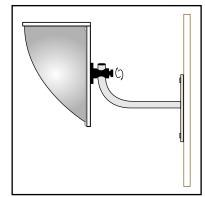

## MOUNTING THE MIRROR TO A WALL OR FLAT POST:

- 1. Decide the appropriate place to site the mirror to give maximum vision.
- 2. Fix J-Bracket to wall using suitable hardware, allowing enough room to get the mirror onto the J-Bracket.
- 3. Slide and remove the adaptor plate from the base of the J-Bracket and set aside.
- 4. Unscrew the bolts in the back of the half dome.
- 5. Thread the bolts through the adaptor plate holes and screw into the half dome back so it is sucurely attached.
- 6. Slide the complete half dome unit with adaptor over the J-Bracket and adjust to the the desired angle.
- 7. Once you have found the desired angle of the mirror face, tighten the locking bolt on the adaptor securely.
- 8. Now the job is complete, totally remove the protective film from the face.